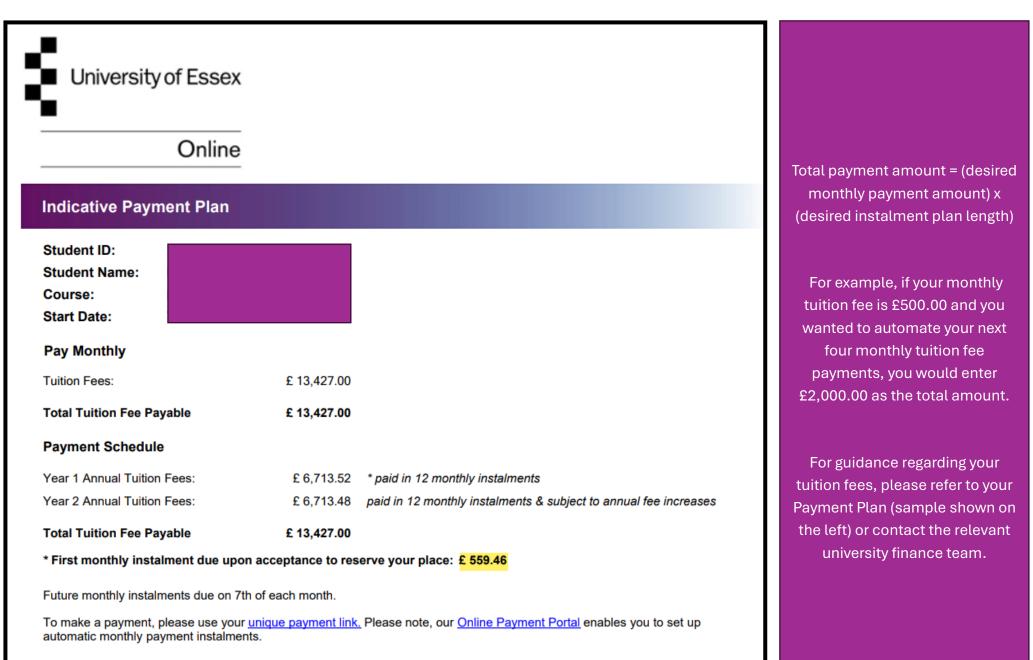

## Payment terms

Payments are due in line with this payment plan.

Select the instalment plan payment method and confirm the number of monthly instalments that you would like your total amount to be paid over.