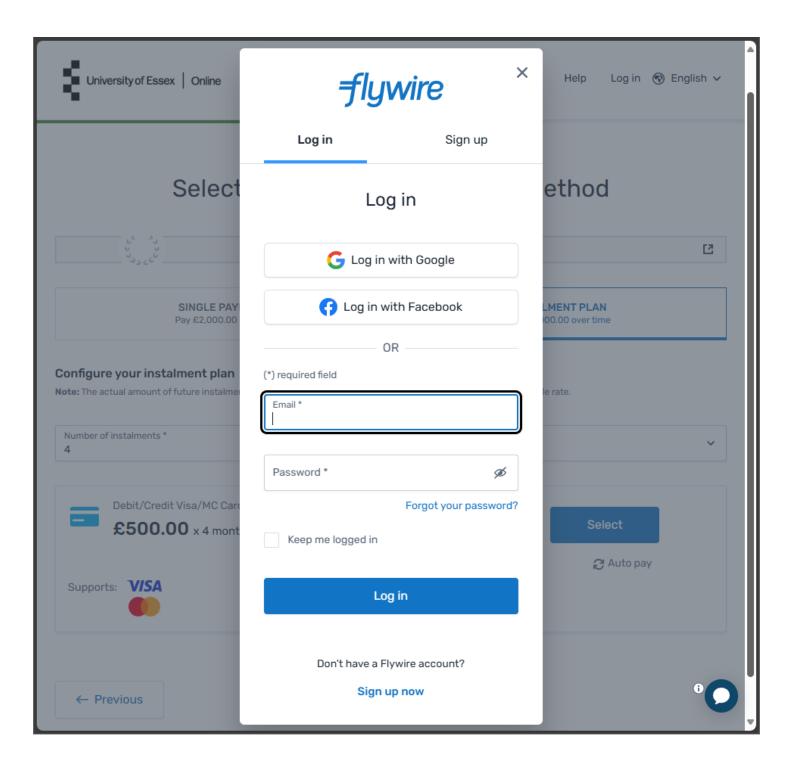

From this point onwards the process is identical to making a one-off payment.

This involves logging into your Flywire account or signing up to create a new one. This will enable you to review and track the status of your instalment plan and other payments by signing into your Flywire account.