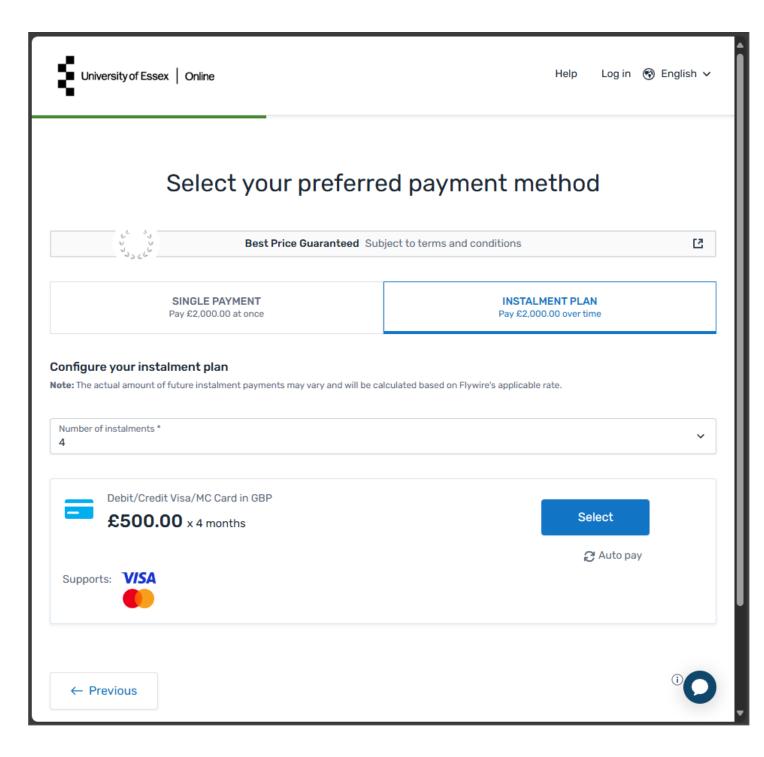

## Payment terms

Payments are due in line with this payment plan.

Select the instalment plan payment method and confirm the number of monthly instalments that you would like your total amount to be paid over.