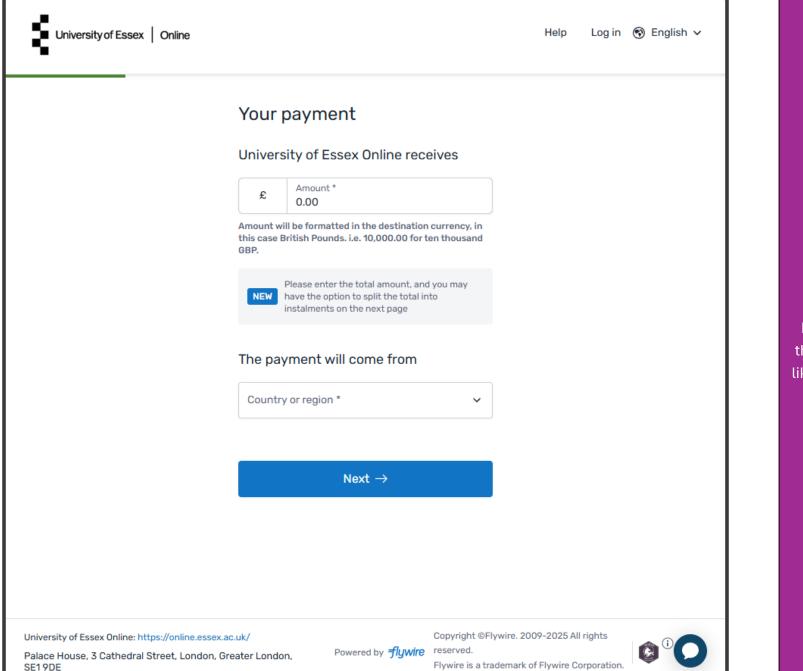

Open the Flywire payment homepage by following your payment link.

Enter the country of origin and the total amount that you would like to be paid by your instalment plan (see next page for guidance).